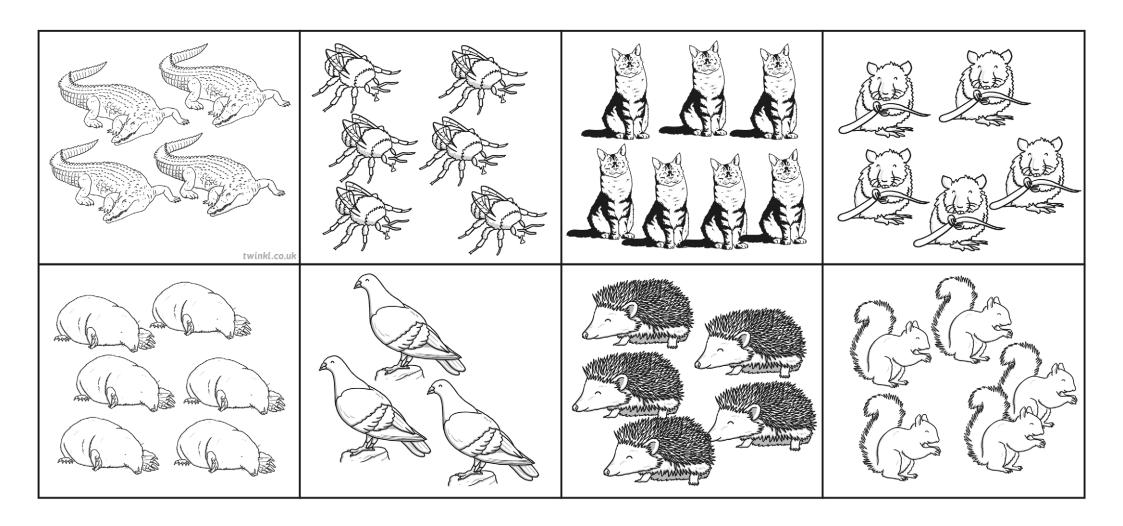

| a <b>scurry</b> of squirrels | a <b>movement</b> of moles | a <b>flock</b> of pigeons | a <b>plague</b> of rats             |
|------------------------------|----------------------------|---------------------------|-------------------------------------|
| an <b>array</b> of hedgehogs | a <b>litter</b> of cats    | a <b>swarm</b> of bees    | a <b>congregation</b> of alligators |