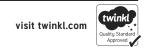

## Collective Nouns and Animals Matching Activity

Cut out, stick and match the images and labels onto the boxes below.

| a <b>pod</b> of dolphins | a <b>leap</b> of leopards | a <b>bloat</b> of hippos | a <b>raft</b> of otters |
|--------------------------|---------------------------|--------------------------|-------------------------|
| a <b>brace</b> of ducks  | a <b>herd</b> of antelope | a <b>pack</b> of wolves  | a <b>drove</b> of pigs  |

| a <b>pod</b> of dolphins | a <b>leap</b> of leopards | a <b>bloat</b> of hippos | a <b>raft</b> of otters |
|--------------------------|---------------------------|--------------------------|-------------------------|
| a <b>brace</b> of ducks  | a <b>herd</b> of antelope | a <b>pack</b> of wolves  | a <b>drove</b> of pigs  |