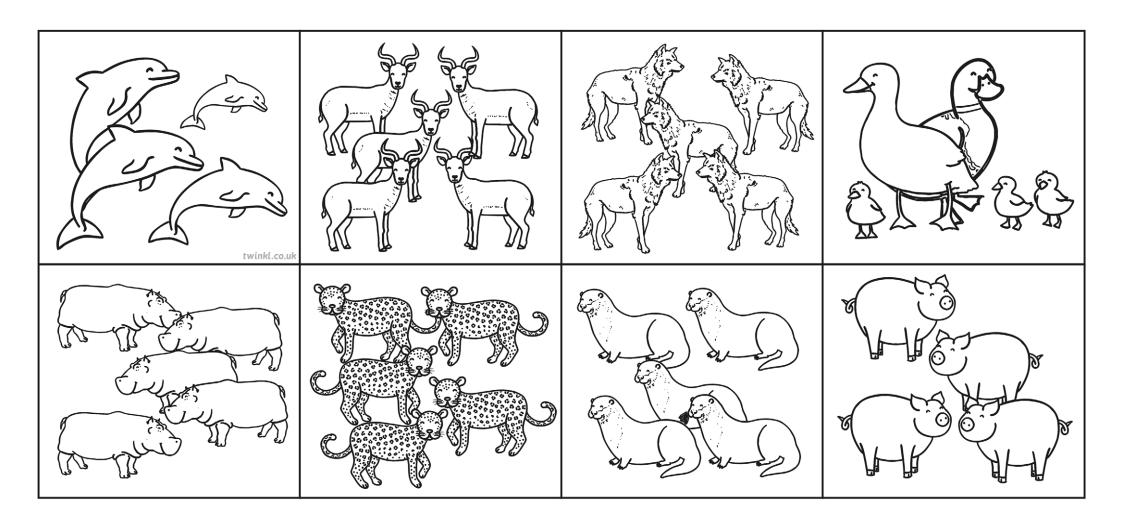

## Collective Nouns and Animals Matching Activity

Cut out, stick and match the images and labels onto the boxes below.

| a <b>pod</b> of dolphins | a <b>leap</b> of leopards | a <b>bloat</b> of hippos | a <b>raft</b> of otters |
|--------------------------|---------------------------|--------------------------|-------------------------|
| a <b>brace</b> of ducks  | a <b>herd</b> of antelope | a <b>pack</b> of wolves  | a <b>drove</b> of pigs  |

| a <b>pod</b> of dolphins | a <b>leap</b> of leopards | a <b>bloat</b> of hippos | a <b>raft</b> of otters |
|--------------------------|---------------------------|--------------------------|-------------------------|
| a <b>brace</b> of ducks  | a <b>herd</b> of antelope | a <b>pack</b> of wolves  | a <b>drove</b> of pigs  |